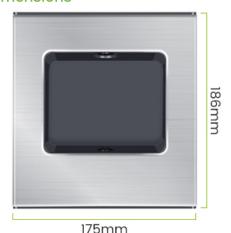

### **Specifications**

| Technical measure | Active infrared ray of modulation and demodulation | Operating current     | 47mA                                  |
|-------------------|----------------------------------------------------|-----------------------|---------------------------------------|
| Detection mode    | Truncation of infrared ray by foot                 | Supervisory signal    | 4.5S MA                               |
|                   | operated to produce the open signal                | Signal output         | Relay normally open or normally close |
| Reaction time     | Relay output <45ms                                 | Operation temperature | -20°C ~55°C                           |
| Supply power      | AC/DC 12~30V                                       | Hole Size             | 130x120x50mm                          |
| Stand-by current  | 8.2mA                                              | Dimension             | 186x175x53mm                          |

#### **Dimensions**