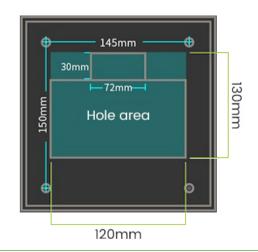

### **Specifications**

| Technical measure | Active infrared ray of modulation and demodulation | Operating current     | 47mA                                  |
|-------------------|----------------------------------------------------|-----------------------|---------------------------------------|
| Detection mode    | Truncation of infrared ray by foot                 | Supervisory signal    | 4.5S MA                               |
|                   | operated to produce the open signal                | Signal output         | Relay normally open or normally close |
| Reaction time     | Relay output <45ms                                 | Operation temperature | -20°C ~55°C                           |
| Supply power      | AC/DC 12~30V                                       | Hole Size             | 130x120x50mm                          |
| Stand-by current  | 8.2mA                                              | Dimension             | 186x175x53mm                          |

#### **Dimensions**